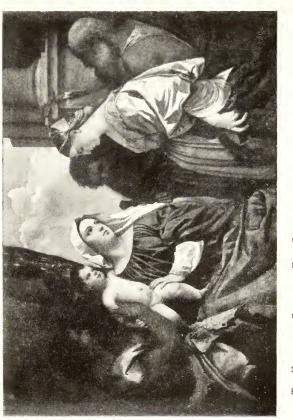

THE "CHERRY' MADONNA (Imperial Gallery, Vienna)

THE "GIPSY" MADONNA (Imperial Gallery, Vienna)

THE VIRGIN AND CHILD (Pinakothek, Munich)

THE VIRGIN AND CHILD, ST. ANTHONY AND ST. JOHN (Uffizi, Florence)

(National Gallery, London)